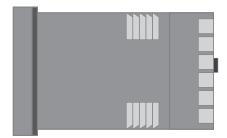

#### CONTROL

#### MAXVU:

PID or ON-OFF control 'Heat' only or 'heat & cool' strategy Selectable indicator mode 2 alarms (absolute, deviation, band, loop) Latching or non-latching alarm outputs 1 or 2 point calibration Ramp/dwell with delay time Reset to defaults

#### MAXVU E:

Extrusion default settings Non-linear cooling Soft start

#### **INDICATORS**

MAXVU: Output status MAXVU E: Heat, cool, alarm

#### DISPLAY

1/16 DIN: 18mm upper, 10.2mm lower 1/8 DIN: 18mm upper, 18mm lower