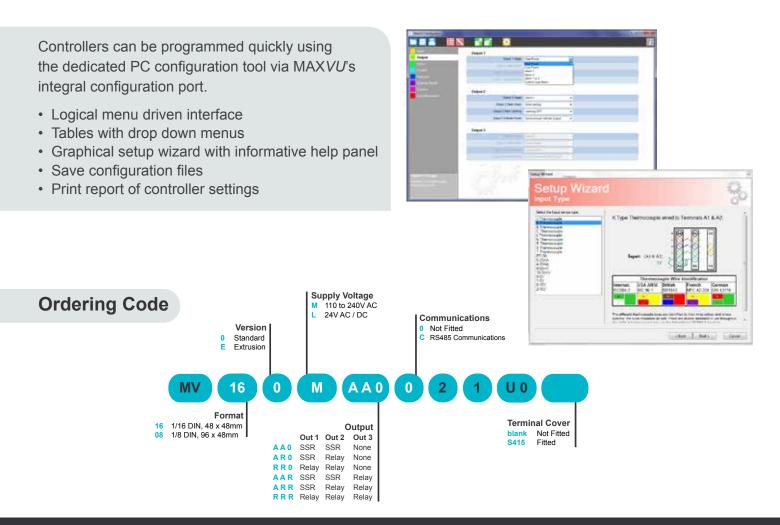

## Save Valuable Time - Set-Up in Under 60 Seconds

MAX*VU* has been specially designed for ease of use with a basic setup menu accessed from the front keypad.

- · Includes 10 most common parameter settings
- Set-up in less than 60 sec for many applications
- Advanced set-up menu can also be accessed when needed

Alternatively fast configuration of multiple instruments can be achieved with the easy-to-use MAX*VU* PC Software.

## MAXVU Configuration Software

MAXVU provides an affordable solution for applications needing essential temperature control.