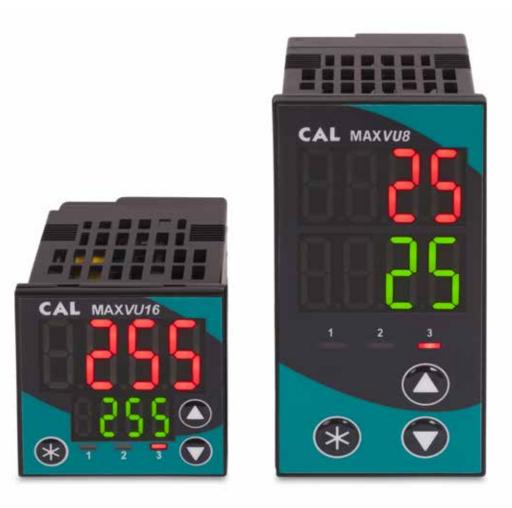

## MAXVU

The new MAXVU is a cost effective temperature controller which is fast to configure, has improved display visibility and reduces costs by minimising wiring and panel space.

## Improve Process Monitoring with a High Visibility Display

The high visibility display provides increased clarity and enables vital process information and alarm messages to be viewed at a glance, even from a distance.

MAX*VU*'s impressive large digits create the largest active display area for any 1/16DIN (48x48mm) controller and is equally impressive on the larger 1/8DIN version (96 x48mm).