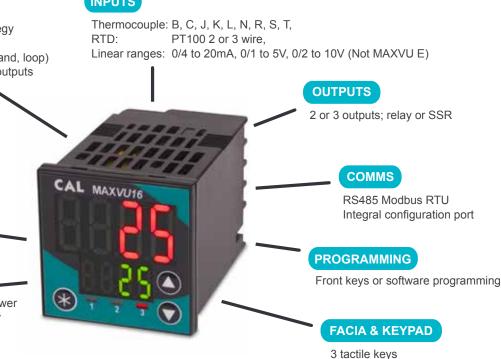

## Improve Process Monitoring with a High Visibility Display

The high visibility display provides increased clarity and enables vital process information and alarm messages to be viewed at a glance, even from a distance.

MAX*VU*'s impressive large digits create the largest active display area for any 1/16DIN (48x48mm) controller and is equally impressive on the larger 1/8DIN version (96 x48mm).

#### CONTROL

#### MAXVU:

PID or ON-OFF control 'Heat' only or 'heat & cool' strategy Selectable indicator mode 2 alarms (absolute, deviation, band, loop) Latching or non-latching alarm outputs 1 or 2 point calibration Ramp/dwell with delay time Reset to defaults

#### MAXVU E:

Extrusion default settings Non-linear cooling Soft start

#### **INDICATORS**

MAXVU: Output status MAXVU E: Heat, cool, alarm

#### DISPLAY

1/16 DIN: 18mm upper, 10.2mm lower 1/8 DIN: 18mm upper, 18mm lower