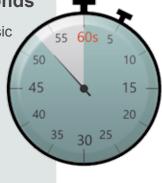

## Save Valuable Time - Set-Up in Under 60 Seconds

MAX*VU* has been specially designed for ease of use with a basic setup menu accessed from the front keypad.

- · Includes 10 most common parameter settings
- Set-up in less than 60 sec for many applications
- Advanced set-up menu can also be accessed when needed