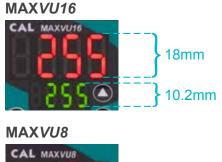

#### DISPLAY

1/16 DIN: 18mm upper, 10.2mm lower 1/8 DIN: 18mm upper, 18mm lower