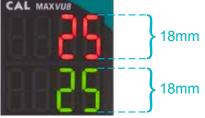

#### DISPLAY

1/16 DIN: 18mm upper, 10.2mm lower 1/8 DIN: 18mm upper, 18mm lower